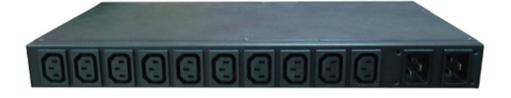

## **GENERAL SPECIFICATION**

Output 10 x IEC320 C13 Outlet

Input 2 x IEC320 C20 Inlet

**Power Monitoring** Voltage + Current + kWh

Display 4 DIGIT

Enclosure 19" 1U Rackmount Compact Steel Case

Color Black RAL9004