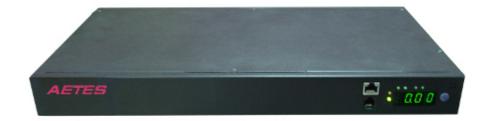

## **DESCRIPTION**

The AETES Rack ATS2250 is a Mono Phase Dual Input Rackmount ATS+PDU. This is an effective solution that builds in redundancy and increases the AC power availability of connected equipment. If the dual input power is fed through two independent AC sources, then the system availability is increased and the dual input advantages are fully used. The AETES Rack ATS2250 provides 10 outlets that distribute redundant AC power and may be rackmount. Energy information including Voltage, Current and kWh.

## **GENERAL SPECIFICATION**

Output 10 x IEC320 C13 Outlet

Input 2 x IEC320 C20 Inlet

**Power Monitoring** Voltage + Current + kWh

Display 4 DIGIT

Enclosure 19" 1U Rackmount Compact Steel Case

Color Black RAL9004

LAN Interface RJ45 10/100M Auto Detect

Nominal Voltage 230 VAC 50/60 Hz

Transfer Time 8-12 ms

Temperature 10°C...+50°C

Altitude max. 3000 m above sea level

**Humidity** 10% ~ 80%

Dimensions 5,5 kg

Weight 432 X 44 X 236 mm