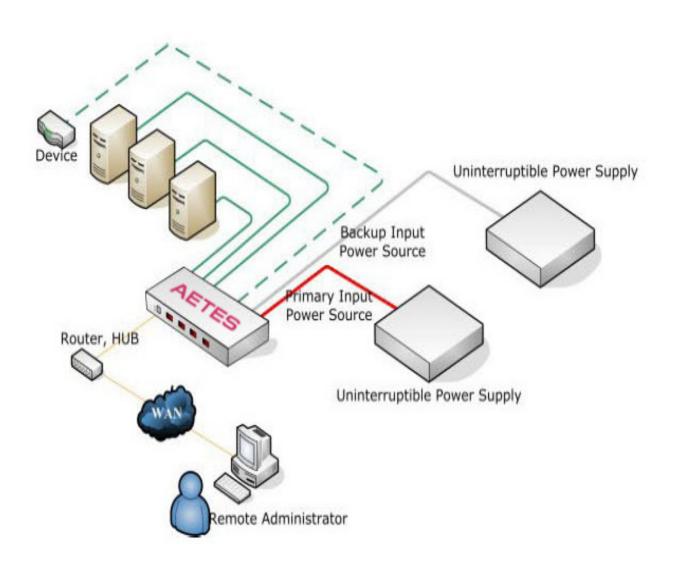

#### **APPLICATION**

## **DESCRIPTION**

The AETES Rack ATS2250 is a Mono Phase Dual Input Rackmount ATS+PDU. This is an effective solution that builds in redundancy and increases the AC power availability of connected equipment. If the dual input power is fed through two independent AC sources, then the system availability is increased and the dual input advantages are fully used. The AETES Rack ATS2250 provides 10 outlets that distribute redundant AC power and may be rackmount. Energy information including Voltage, Current and kWh.