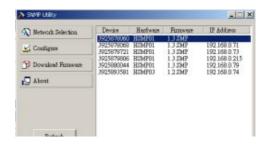

#### SOFTWARE INTERFACE

ATS MANAGEMENT

SNMP MANAGEMENT

**EVENT LOG** 

SNMP UTILITY